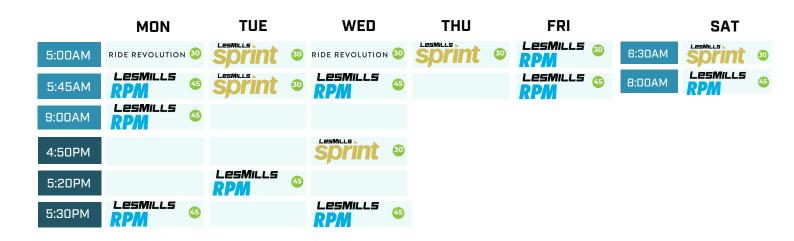

## **CYCLE CUBE TIMETABLE**

Make sure to check 'The Gap Fitness' app for the most up-to-date timetable