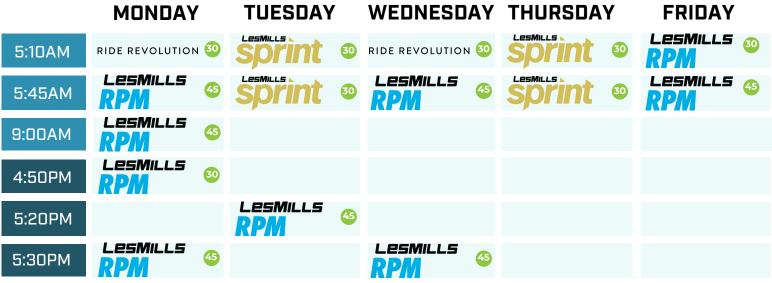

| ER FITNESS                     |
| 6:00PM  |                           |                               | STRENGTH © CORE |                               |                           |                                |
| 6:20PM  | LESMILLS BODYPUMP 45      | Rhythm & Beats DEVELOPMENT 45 |                 | SALSA DANCE 45                |                           |                                |
| 6:30PM  |                           | ardiotennis 60                | FULL KOMBAT 49  | cardiotennis 60               |                           | Download 'The Gap Fitness' app |
| 7:10PM  | YOGA ©                    | Strength<br>DEVELOPMENT       |                 |                               |                           | @thegapfitness                 |

CYCLE CUBE TIMETABLE



## SATURDAY SUNDAY 6:30AM SPONINT 30 7:00AM 8:00AM LESMILLS 45 RPM 10:30AM DANCE 50

## **GET IN TOUCH**

200 Settlement Road (07) 33006668 thegapfitness.com.au

Download 'The Gap Fitness' app

(athegapfitness)